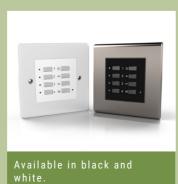

## Scene Setting Plate

The flex7 scene setting plate provides an advanced level of control for your lighting layout.

- Recalls up to 4 different scenes.
- Simple intuitive user operation.
- Set up/modify existing scenes directly from the front panel.
- Protect previously set up scenes with the inbuilt pin number.
- Fast, easy and simple installation with 1 RJ12 plug connection.
- Clips into any manufacturer's UK Single Gang, 50mm x 50mm Euro Module Faceplate.
- Available in black or white to suit your décor.
- Daisy chain multiple Scene Setting Plates to a single ZoneLite controller.
- Use with flex7 PIR Sensor Heads if absence or occupancy control is required.

## Installation

The flex7 Scene Setting Plate is connected using an RJ12 plug, for simple, quick installation. The Scene Setting Plate can be supplied complete with a white, or brushed steel back plate, but if preferred will fit into any manufacturer's UK single Gang, 50mm x 50mm Euro Module faceplate. It is fixed to a wall via a single 30mm (or deeper) back box.

## FSS04/M/W flex7 Scene Setting Plate, Four Scenes, Module Only, White FSS04/M/B flex7 Scene Setting Plate, Four Scenes, Module Only, Black FSS04/K/W/WP flex7 Scene Setting Plate, Four Scenes, Kit, White, White Plastic Frame FSS04/K/B/SS flex7 Scene Setting Plate, Four Scenes, Kit, Black, Satin Steel Frame flex7 Scene Setting Plate, is for use in conjunction with the flex7 ZoneLite Type T Config. 9, or ZoneLite Type G Config. A