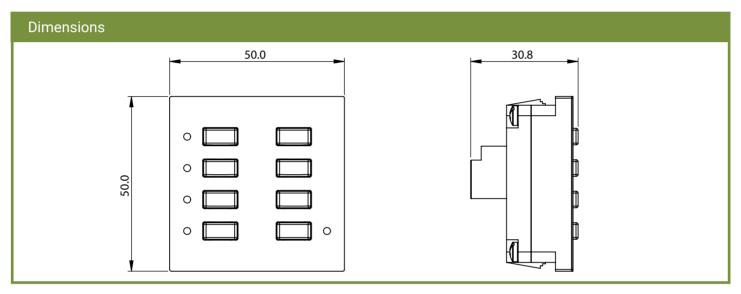

## Installation

The flex7 Scene Setting Plate is connected using an RJ12 plug, for simple, quick installation. The Scene Setting Plate can be supplied complete with a white, or brushed steel back plate, but if preferred will fit into any manufacturer's UK single Gang, 50mm x 50mm Euro Module faceplate. It is fixed to a wall via a single 30mm (or deeper) back box.