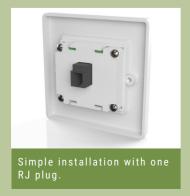

## Installation

The flex7 Scene Setting Plate is connected using an RJ12 plug, for simple, quick installation. The Scene Setting Plate can be supplied complete with a white, or brushed steel back plate, but if preferred will fit into any manufacturer's UK single Gang, 50mm x 50mm Euro Module faceplate. It is fixed to a wall via a single 30mm (or deeper) back box.