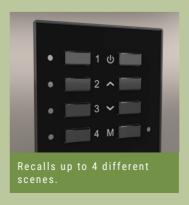

## Scene Setting Plate

The flex7 scene setting plate provides an advanced level of control for your lighting layout.

- Recalls up to 4 different scenes.
- Simple intuitive user operation.
- Set up/modify existing scenes directly from the front panel.
- Protect previously set up scenes with the inbuilt pin number.
- Fast, easy and simple installation with 1 RJ12 plug connection.
- Clips into any manufacturer's UK Single Gang, 50mm x 50mm Euro Module Faceplate.
- Available in black or white to suit your décor.
- Daisy chain multiple Scene Setting Plates to a single ZoneLite controller.
- Use with flex7 PIR Sensor Heads if absence or occupancy control is required.

Our scene setting plate has been designed to complement the flex7 ZoneLite. The plates allows you to select 4 scenes from those available with a flex7 ZoneLite, and instantly recall them with the simple press of a button. If needed, scenes can be further adjusted by dimming up/down individual channels, to create a tailor made lighting scene.