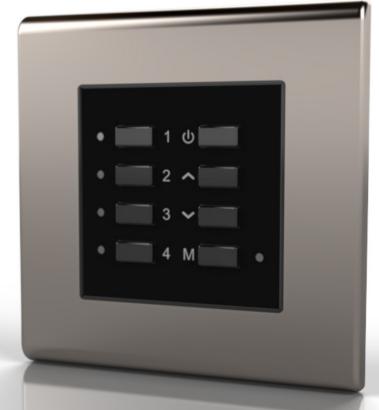

## Scene Setting Plate

The flex7 scene setting plate provides an advanced level of control for your lighting layout.

- Recalls up to 4 different scenes.
- Simple intuitive user operation.
- Set up/modify existing scenes directly from the front panel.
- Protect previously set up scenes with the inbuilt pin number.
- Fast, easy and simple installation with 1 RJ12 plug connection.
- Clips into any manufacturer's UK Single Gang, 50mm x 50mm Euro Module Faceplate.
- Available in black or white to suit your décor.
- Daisy chain multiple Scene Setting Plates to a single ZoneLite controller.
- Use with flex7 PIR Sensor Heads if absence or occupancy control is required.

Our scene setting plate has been designed to complement the flex7 ZoneLite. The plates allows you to select 4 scenes from those available with a flex7 ZoneLite, and instantly recall them with the simple press of a button. If needed, scenes can be further adjusted by dimming up/down individual channels, to create a tailor made lighting scene.

## Installation

The flex7 Scene Setting Plate is connected using an RJ12 plug, for simple, quick installation. The Scene Setting Plate can be supplied complete with a white, or brushed steel back plate, but if preferred will fit into any manufacturer's UK single Gang, 50mm x 50mm Euro Module faceplate. It is fixed to a wall via a single 30mm (or deeper) back box.