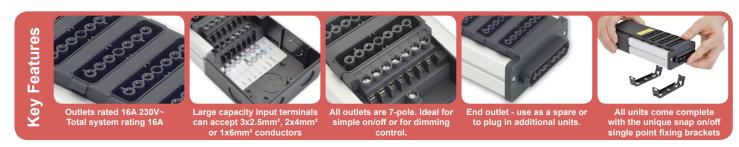

## Dual Control Starter Units

The Dual Control Starter Unit makes it possible to independently control two groups of luminaires within one unit. The desired control split point is factory configured to order. In common with all units in the eZeBox range the type of control can be simple on/off or dimmable, and for ease of installation we strongly recommend selecting the appropriate control from our extensive range of plug-in control devices. If using third party control products is a requirement refer to page 54 for a range of suitable plug & lead sets, or alternatively they can be hard-wired into the input terminals provided. Reserve one outlet for each control when using plug-in controls.