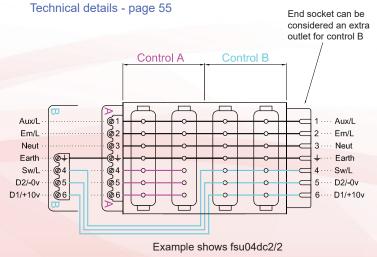

Use for areas requiring two groups of luminaires to be controlled independently. Note that if required, control terminals (4, 5 & 6) for A can be linked with those for B on site (using suitably sized conductors). This will consolidate the unit to single control.

using suitably sized conductors). This will consolidate the unit to single control.