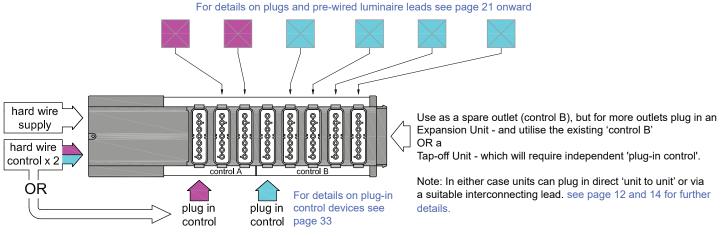

## Dual Control Starter Units

The Dual Control Starter Unit makes it possible to independently control two groups of luminaires within one unit. The desired control split point is factory configured to order. In common with all units in the eZeBox range the type of control can be simple on/off or dimmable, and for ease of installation we strongly recommend selecting the appropriate control from our extensive range of plug-in control devices. If using third party control products is a requirement refer to page 54 for a range of suitable plug & lead sets, or alternatively they can be hard-wired into the input terminals provided. Reserve one outlet for each control when using plug-in controls.

Use for areas requiring two groups of luminaires to be controlled independently. Note that if required, control terminals (4, 5 & 6) for A can be linked with those for B on site (using suitably sized conductors). This will consolidate the unit to single control.

using suitably sized conductors). This will consolidate the unit to single control.