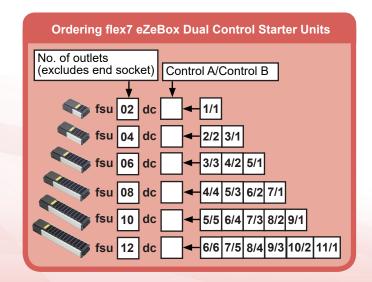

## Dual Control Starter Units

The Dual Control Starter Unit makes it possible to independently control two groups of luminaires within one unit. The desired control split point is factory configured to order. In common with all units in the eZeBox range the type of control can be simple on/off or dimmable, and for ease of installation we strongly recommend selecting the appropriate control from our extensive range of plug-in control devices. If using third party control products is a requirement refer to page 54 for a range of suitable plug & lead sets, or alternatively they can be hard-wired into the input terminals provided. Reserve one outlet for each control when using plug-in controls.

Use for areas requiring two groups of luminaires to be controlled independently. Note that if required, control terminals (4, 5 & 6) for A can be linked with those for B on site (using suitably sized conductors). This will consolidate the unit to single control.

using suitably sized conductors). This will consolidate the unit to single control.