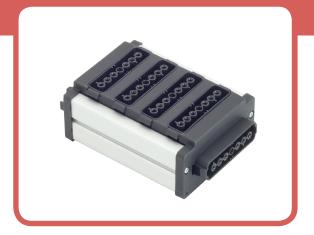

## **Expansion Units**

Plugged in via an appropriate Expansion Lead (see page opposite) or direct 'unit to unit' an Expansion Unit, as its name implies, simply expands the capacity of the preceding unit it is plugging into. For example plugging a 4-way Expansion Unit into an 8-way Starter Unit provides a combined unit of 12 ways. Clearly all connected luminaires will operate together, and it is useful to note that where using a plug-in control device it won't matter which outlet or which unit it is plugged into.