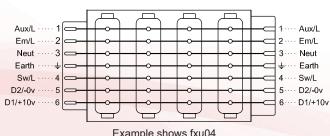

n Units**

Plugged in via an appropriate Expansion Lead (see page opposite) or direct 'unit to unit' an Expansion Unit, as its name implies, simply expands the capacity of the preceding unit it is plugging into. For example plugging a 4-way Expansion Unit into an 8-way Starter Unit provides a combined unit of 12 ways. Clearly all connected luminaires will operate together, and it is useful to note that where using a plug-in control device it won't matter which outlet or which unit it is plugged into.



For details on plugs and pre-wired luminaire leads see page 21 onwards



Note: All luminaires will be controlled as one. If using a plug-in control device it can be plugged into any spare outlet on the run. For details on plug-in control devices see page 33



Technical details - page 55



Example shows fxu04