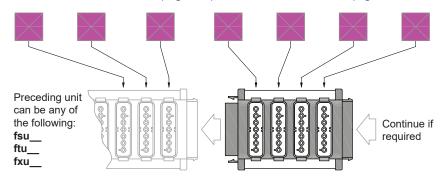

## **Expansion Units**

Plugged in via an appropriate Expansion Lead (see page opposite) or direct 'unit to unit' an Expansion Unit, as its name implies, simply expands the capacity of the preceding unit it is plugging into. For example plugging a 4-way Expansion Unit into an 8-way Starter Unit provides a combined unit of 12 ways. Clearly all connected luminaires will operate together, and it is useful to note that where using a plug-in control device it won't matter which outlet or which unit it is plugged into.

For details on plugs and pre-wired luminaire leads see page 21 onwards

Note: All luminaires will be controlled as one. If using a plug-in control device it can be plugged into any spare outlet on the run. For details on plug-in control devices see page 33