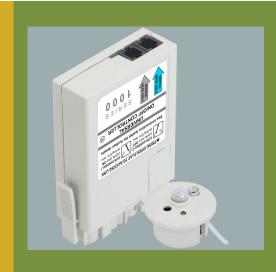

## A Range of Lighting Controls

The range of differing requirements throughout the site called for the system to include occupancy & absence control, manual dimming & daylight dimming controls – all standard products from the flex7 range.

In a room where flex7 Absence controls are installed, lights need to be switched on when entering, but will switch off automatically once a room is empty again (after a pre-set period).

flex7 Occupancy controls will automatically switch lights on when a room is occupied, and off once it has been vacant for a pre-set (programmable) period of time.

flex7 daylight dimming controls respond to changes in natural daylight and reduce the output of luminaires whenever possible.

Installing any flex7 lighting control products can significantly reduce energy costs and carbon emissions. The system has been developed to meet this need in the widest range of building environments.