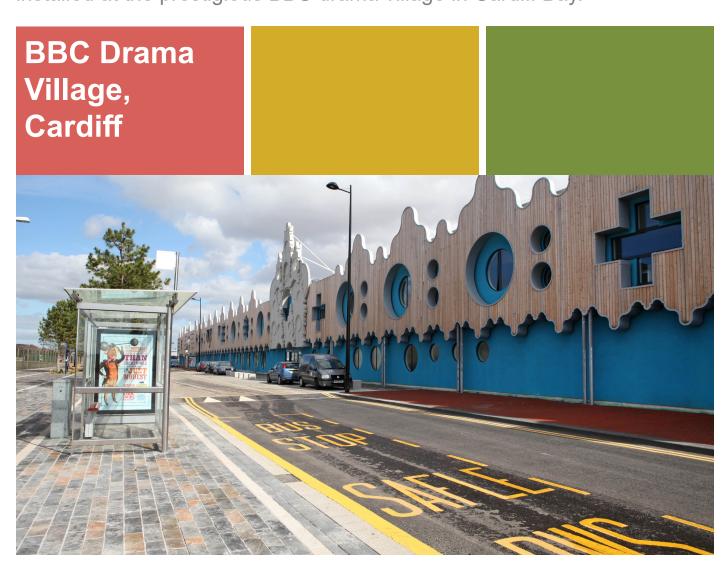

## **Private Sector**

Flex Connectors' flex7 lighting connection and control system has been installed at the prestigious BBC drama village in Cardiff Bay.

Whitehead Building Services Ltd of Cardiff chose the flex7 System because of the simplicity & versatility of the product range. The 'plug and play' nature of the system, combined with products, packaged on a room-by-room basis ensured minimal installation time on site.

## The Building

The site is 170,000 sq ft (15,800 sq m), and is home to productions including Casualty, Pobol y Cwm, and Doctor Who.

Flex Connectors Ltd Ruscombe Business Park Ruscombe Lane Twyford RG10 9LR t: 020 8580 1066 info@flexconnectors.co.uk