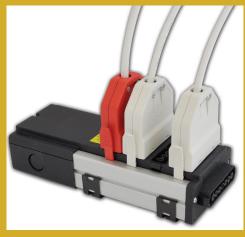

## A Range of Lighting Controls

The range of differing requirements throughout the site called for the system to include occupancy & absence control, manual dimming & daylight dimming controls – all standard products from the flex7 range.

In a room where flex7 Absence controls are installed, lights need to be switched on when entering, but will switch off automatically once a room is empty again (after a pre-set period).

flex7 Occupancy controls will automatically switch lights on when a room is occupied, and off once it has been vacant for a pre-set (programmable) period of time.

flex7 daylight dimming controls respond to changes in natural daylight and reduce the output of luminaires whenever possible.

Installing any flex7 lighting control products can significantly reduce energy costs and carbon emissions. The system has been developed to meet this need in the widest range of building environments.