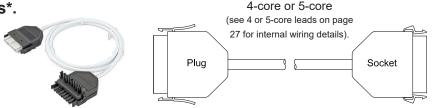

#### 4 & 5-Core Double Extender Leads for Switch Dim™ (or equivalent) ballasts\*.

Caution: only use 4-core if there are no emergency fittings in the run. Otherwise use 5-core throughout.

7-core