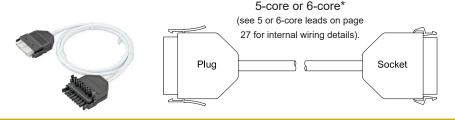

## 5 & 6-Core Double Extender Leads for DALI control\*

Caution: only use 5-core if there are no emergency fittings in the run. Otherwise use 6-core throughout.

vitch Dim™ Lead