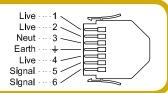

# 7-Core Double Extender Leads

For special luminaire applications (please see note 1 below).

Note 1: All terminals on flex7 plugs and sockets are 230V~ 16A rated, but wherever possible we advise adherence to the following flex7 adopted standard of terminal designations. Please exercise care if deviating from these, as cross connection with a standard flex7 installation/product, present or future, may result in personal injury or damage to other equipment.