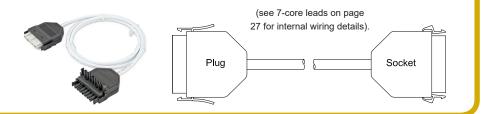

# 7-Core Double Extender Leads

For special luminaire applications (please see note 1 below).

Note 1: All terminals on flex7 plugs and sockets are 230V~ 16A rated, but wherever possible we advise adherence to the following flex7 adopted standard of terminal designations. Please exercise care if deviating from these, as cross connection with a standard flex7 installation/product, present or future, may result in personal injury or damage to other equipment.