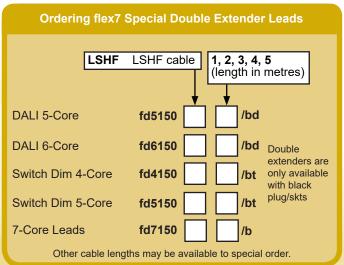

### Special Double Extender Leads (including 7-core leads)

These Special Double Extender Leads are available specifically to work with and complement the Special Pre-wired Luminaire Leads and Single Extender Leads on page 27 & 28.

## 5 & 6-Core Double Extender Leads for DALI control\*

Caution: only use 5-core if there are no emergency fittings in the run. Otherwise use 6-core throughout.

vitch Dim™ Lead

#### 4 & 5-Core Double Extender Leads for Switch Dim™ (or equivalent) ballasts\*.

Caution: only use 4-core if there are no emergency fittings in the run. Otherwise use 5-core throughout.

7-core

# 7-Core Double Extender Leads

For special luminaire applications (please see note 1 below).

Note 1: All terminals on flex7 plugs and sockets are 230V~ 16A rated, but wherever possible we advise adherence to the following flex7 adopted standard of terminal designations. Please exercise care if deviating from these, as cross connection with a standard flex7 installation/product, present or future, may result in personal injury or damage to other equipment.