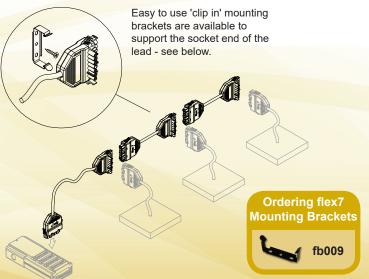

### Special Double Extender Leads (including 7-core leads)

These Special Double Extender Leads are available specifically to work with and complement the Special Pre-wired Luminaire Leads and Single Extender Leads on page 27 & 28.