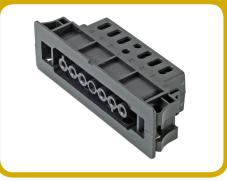

## Flush Panel Mount Sockets (3, 4 & 7-Pole)

Available in 3, 4 and 7-pole versions, Panel Mount Sockets enable the flex7 interface to be added to luminaires or other equipment, allowing flex7 leads to connect directly to and from the equipment.

Designed with a minimal thickness front plate and a strong snap fixing, the Panel Mount snaps into a rectangular hole in materials from 0.5mm – 1.50mm thick.

Panel Mount Sockets are supplied with screw terminals. However, they can easily be pre-wired with your required cables – contact us on 020 8580 1066 to discuss your requirements and obtain a quotation.