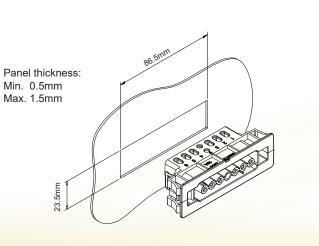

Designed with a minimal thickness front plate and a strong snap fixing, the Panel Mount snaps into a rectangular hole in materials from 0.5mm – 1.50mm thick.

Panel Mount Sockets are supplied with screw terminals. However, they can easily be pre-wired with your required cables – contact us on 020 8580 1066 to discuss your requirements and obtain a quotation.