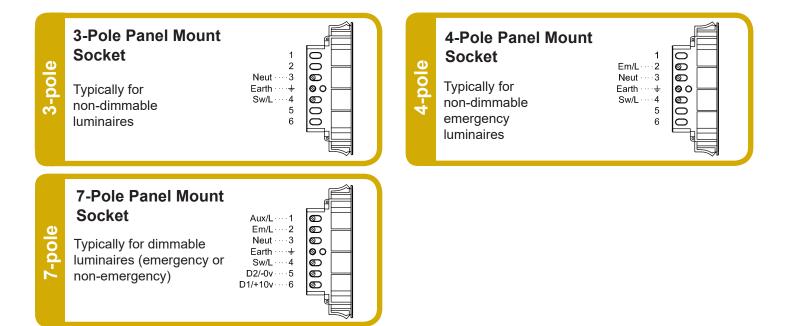

## Flush Panel Mount Sockets (3, 4 & 7-Pole)

Available in 3, 4 and 7-pole versions, Panel Mount Sockets enable the flex7 interface to be added to luminaires or other equipment, allowing flex7 leads to connect directly to and from the equipment.