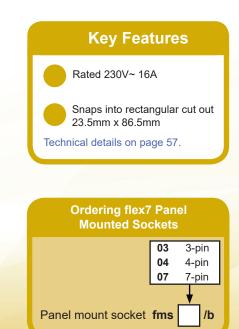

Designed with a minimal thickness front plate and a strong snap fixing, the Panel Mount snaps into a rectangular hole in materials from 0.5mm – 1.50mm thick.

Panel Mount Sockets are supplied with screw terminals. However, they can easily be pre-wired with your required cables – contact us on 020 8580 1066 to discuss your requirements and obtain a quotation.