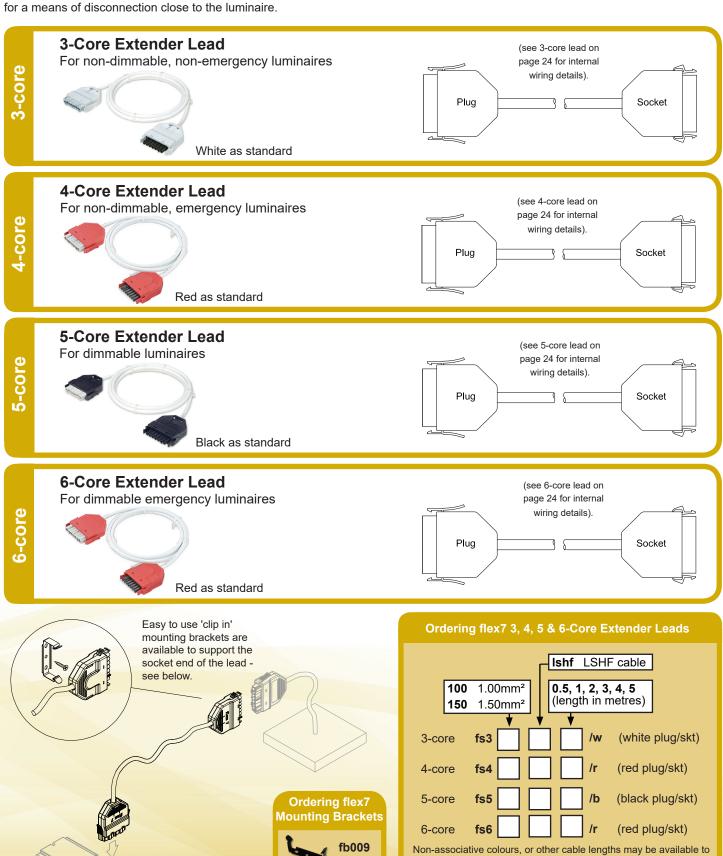

## 3, 4, 5 & 6-Core Extender Leads

For greater flexibility wire a short Luminaire Lead or a Panel Mounted Plug (see page 31) to the luminaire and leave the Extender Lead the job of covering the distance back to the supply socket. Now luminaire manufacturers and electrical contractors can confidently wire up luminaires prior to installation without the risk that the lead may be too long or, more problematically, too short because the correct length Extender Lead can be selected and fitted after the luminaire is in place. This solution is particularly useful if the specification calls for a means of disconnection close to the luminaire.