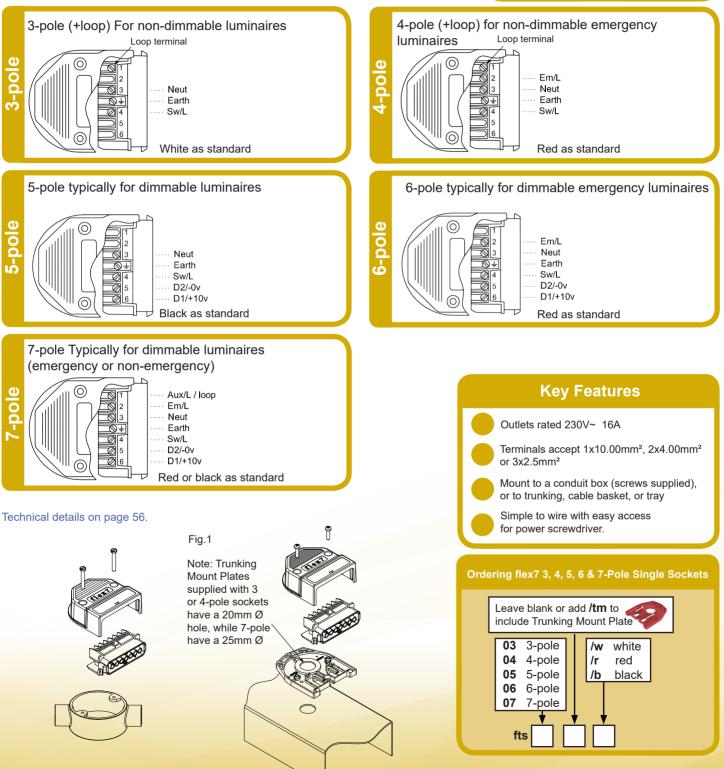

## 3, 4, 5, 6 & 7-Pole Single Socket Outlets

Complementing the eZeBox range of connection units, Single Socket Outlets are ideal where only one outlet is required. Available in 3 and 4-pole for applications requiring standard or emergency lighting connection and 7-pole where additional connections are required e.g. dimming.

Sockets can mount directly to a round conduit box (50.8mm centre) using the 2 captive M4 screws provided, or order the trunking mount version if fitting to trunking, cable basket or tray.

Large terminals, all in line, and a cover that fits last means that termination is particularly easy. Unlike similar products the conductors don't need to be forced back into the conduit box and instead are easily accommodated underneath the spacious cover.