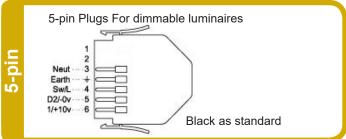

## 3, 4, 5, 6 & 7-Pin Plugs

Available in white, red or black, flex7 plugs are robust and simple to use. In-line terminals, a snap-on/snap-off cover and a pair of screws which both secure the cover and clamp the flexible cable, make it quick and easy to wire. The strong mechanical latches on each plug double as finger grips, making de-latching for plug removal almost automatic when (and only when) you need it. All terminals are numbered, with additional marking illustrating normal usage. Grey plugs are also available but we recommend that, for easy identification, these are restricted to control devices on installations with plug-in control.