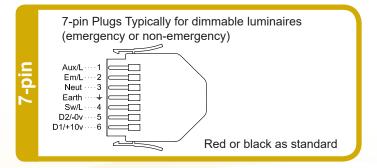

## 3, 4, 5, 6 & 7-Pin Plugs

Available in white, red or black, flex7 plugs are robust and simple to use. In-line terminals, a snap-on/snap-off cover and a pair of screws which both secure the cover and clamp the flexible cable, make it quick and easy to wire. The strong mechanical latches on each plug double as finger grips, making de-latching for plug removal almost automatic when (and only when) you need it. All terminals are numbered, with additional marking illustrating normal usage. Grey plugs are also available but we recommend that, for easy identification, these are restricted to control devices on installations with plug-in control.