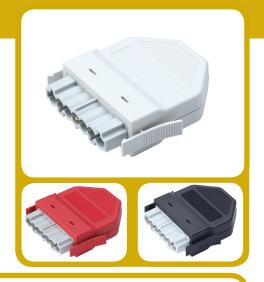

## 3, 4, 5, 6 & 7-Pin Plugs

Available in white, red or black, flex7 plugs are robust and simple to use. In-line terminals, a snap-on/snap-off cover and a pair of screws which both secure the cover and clamp the flexible cable, make it quick and easy to wire. The strong mechanical latches on each plug double as finger grips, making de-latching for plug removal almost automatic when (and only when) you need it. All terminals are numbered, with additional marking illustrating normal usage. Grey plugs are also available but we recommend that, for easy identification, these are restricted to control devices on installations with plug-in control.