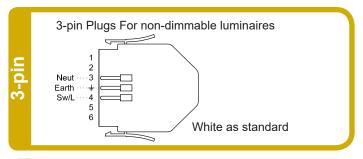

## 3, 4, 5, 6 & 7-Pin Plugs

Available in white, red or black, flex7 plugs are robust and simple to use. In-line terminals, a snap-on/snap-off cover and a pair of screws which both secure the cover and clamp the flexible cable, make it quick and easy to wire. The strong mechanical latches on each plug double as finger grips, making de-latching for plug removal almost automatic when (and only when) you need it. All terminals are numbered, with additional marking illustrating normal usage. Grey plugs are also available but we recommend that, for easy identification, these are restricted to control devices on installations with plug-in control.