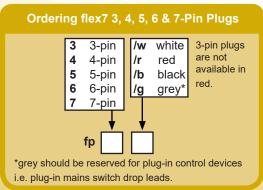

## 3, 4, 5, 6 & 7-Pin Plugs

Available in white, red or black, flex7 plugs are robust and simple to use. In-line terminals, a snap-on/snap-off cover and a pair of screws which both secure the cover and clamp the flexible cable, make it quick and easy to wire. The strong mechanical latches on each plug double as finger grips, making de-latching for plug removal almost automatic when (and only when) you need it. All terminals are numbered, with additional marking illustrating normal usage. Grey plugs are also available but we recommend that, for easy identification, these are restricted to control devices on installations with plug-in control.