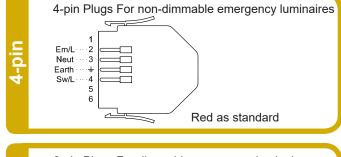

## 3, 4, 5, 6 & 7-Pin Plugs

Available in white, red or black, flex7 plugs are robust and simple to use. In-line terminals, a snap-on/snap-off cover and a pair of screws which both secure the cover and clamp the flexible cable, make it quick and easy to wire. The strong mechanical latches on each plug double as finger grips, making de-latching for plug removal almost automatic when (and only when) you need it. All terminals are numbered, with additional marking illustrating normal usage. Grey plugs are also available but we recommend that, for easy identification, these are restricted to control devices on installations with plug-in control.