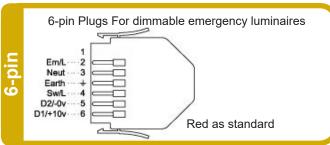

## 3, 4, 5, 6 & 7-Pin Plugs

Available in white, red or black, flex7 plugs are robust and simple to use. In-line terminals, a snap-on/snap-off cover and a pair of screws which both secure the cover and clamp the flexible cable, make it quick and easy to wire. The strong mechanical latches on each plug double as finger grips, making de-latching for plug removal almost automatic when (and only when) you need it. All terminals are numbered, with additional marking illustrating normal usage. Grey plugs are also available but we recommend that, for easy identification, these are restricted to control devices on installations with plug-in control.