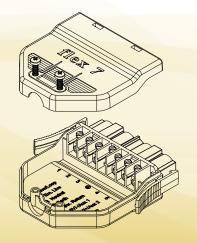

## 3, 4, 5, 6 & 7-Pin Plugs

Available in white, red or black, flex7 plugs are robust and simple to use. In-line terminals, a snap-on/snap-off cover and a pair of screws which both secure the cover and clamp the flexible cable, make it quick and easy to wire. The strong mechanical latches on each plug double as finger grips, making de-latching for plug removal almost automatic when (and only when) you need it. All terminals are numbered, with additional marking illustrating normal usage. Grey plugs are also available but we recommend that, for easy identification, these are restricted to control devices on installations with plug-in control.