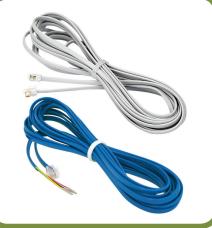

## Link & Switch Drop Leads

Whether linking sensor heads or switches to the Control Pack there is a complete range of different length leads to choose from. To avoid confusion, leads are colour coded grey for Sensor Head linking, and blue for Switch Drops and Switch Drop Adaptor linking. Remember that all flex7 controls operate at PELV (protected extra low voltage), so using our Switch Drops, unlike mains voltage switching, means that cables can be set at any depth within the wall, will not require enclosing in an earthed metallic covering nor will the circuit require the added protection of an RCD for that purpose. (see IET Wiring Regulations 17th Edition BS7671: 2008 incorporating Amendment No 1: 2011).