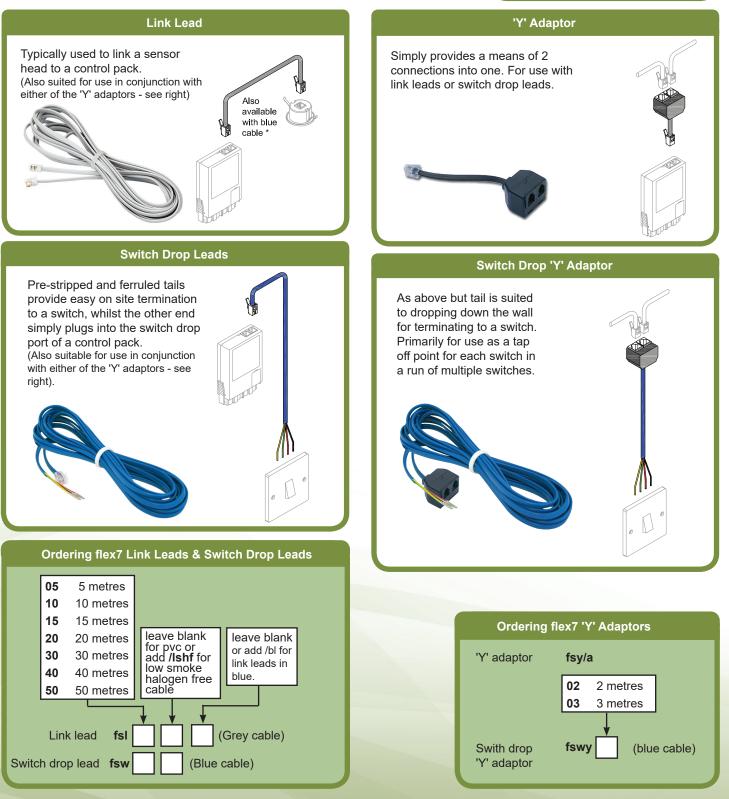

## Link & Switch Drop Leads

Whether linking sensor heads or switches to the Control Pack there is a complete range of different length leads to choose from. To avoid confusion, leads are colour coded grey for Sensor Head linking, and blue for Switch Drops and Switch Drop Adaptor linking. Remember that all flex7 controls operate at PELV (protected extra low voltage), so using our Switch Drops, unlike mains voltage switching, means that cables can be set at any depth within the wall, will not require enclosing in an earthed metallic covering nor will the circuit require the added protection of an RCD for that purpose. (see IET Wiring Regulations 17th Edition BS7671: 2008 incorporating Amendment No 1: 2011).