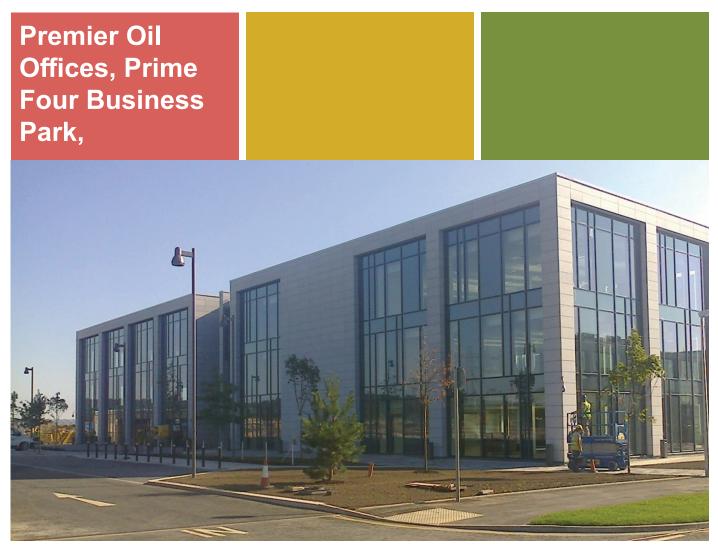

## Offices

flex7 modular lighting connection and control products were used in phase two of a prestigious business park near Aberdeen. Prime Four Business Park is an ultra high-spec development of offices, communal areas and leisure facilities. flex7 products were installed in the 70,000 square foot, state-of-the-art office of Premier Oil.