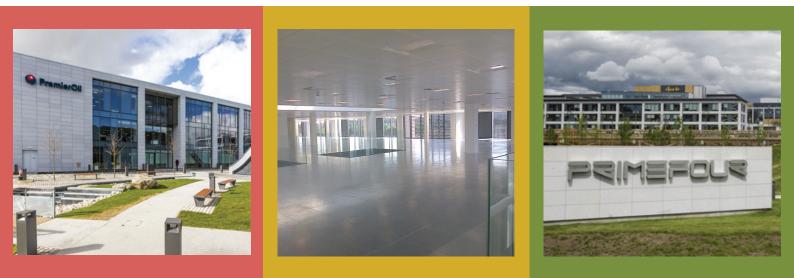

## Offices

flex7 modular lighting connection and control products were used in phase two of a prestigious business park near Aberdeen. Prime Four Business Park is an ultra high-spec development of offices, communal areas and leisure facilities. flex7 products were installed in the 70,000 square foot, state-of-the-art office of Premier Oil.